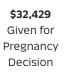

## **Practicing Sacrificial** Generosity

\$230,795

Given Above

Gifts &

Offering

Health

Center

Centered

\$370,667 \$92,847 Given to Given Missions & Gospel-

to the Christmas Project Ministries Offering