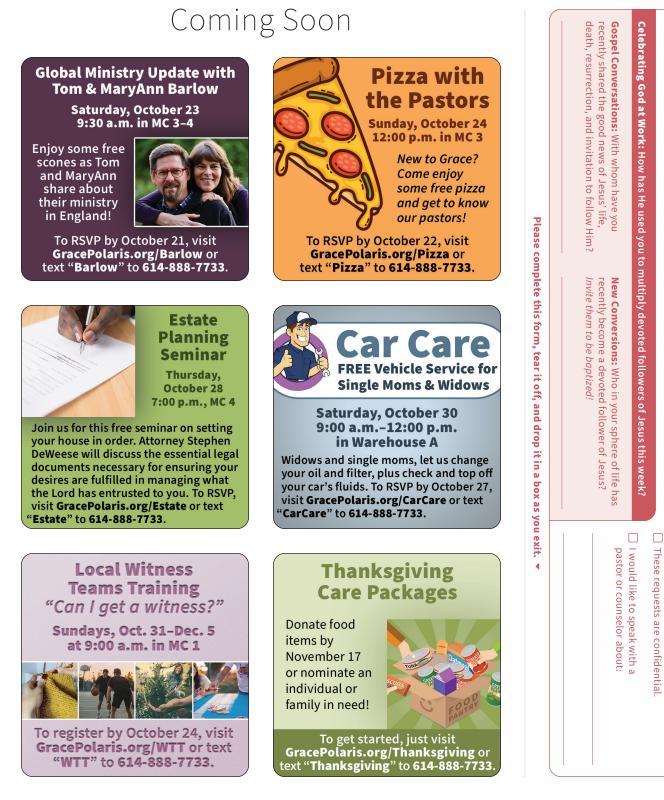

# **BAPTISN** SUNDAY, OCTOBER 3

If you're a follower of Jesus but haven't been baptized, take this next step of faith in obedience to Him! Your church family looks forward to celebrating this special occasion with you. To register by October 17, visit GracePolaris.org/Baptism or text "Baptism" to 614-888-7733.